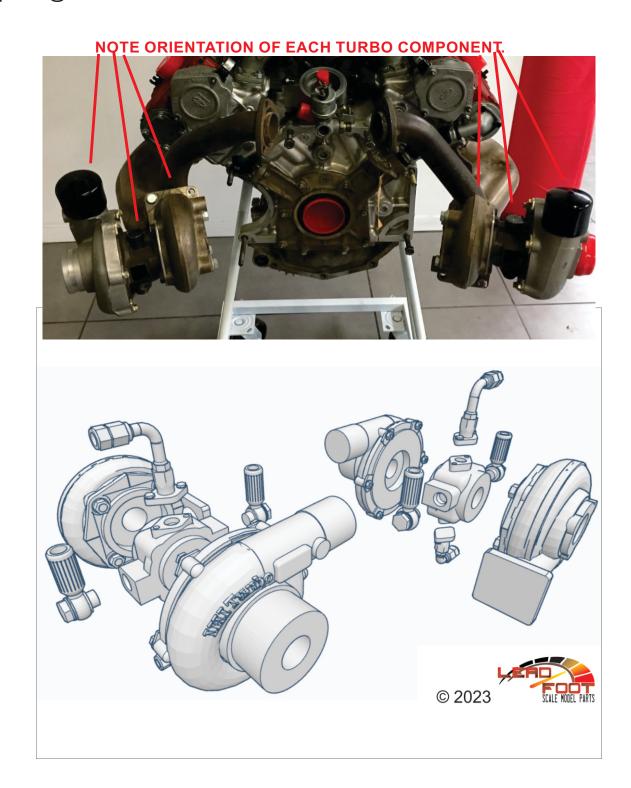

## IHI RHB SERIES TURBO CHARGERS 1/8 Pocher Ferrari F40

SCALE MODEL PARTS

Thankyou for purchasing our turbocharger upgrade for the Ferrari F40.

Components are produced in resin and require final finishing and painting. Refer to online reference images to exact mounting locations and orientation.

NOTE: the turbo assemblies differ in orientation between left and right, therefore please do a dry test fit before using adhesives.

Please also note the orientation of the centre housing (section the cooling lines attach to) ,and the placement of the various coolant lines