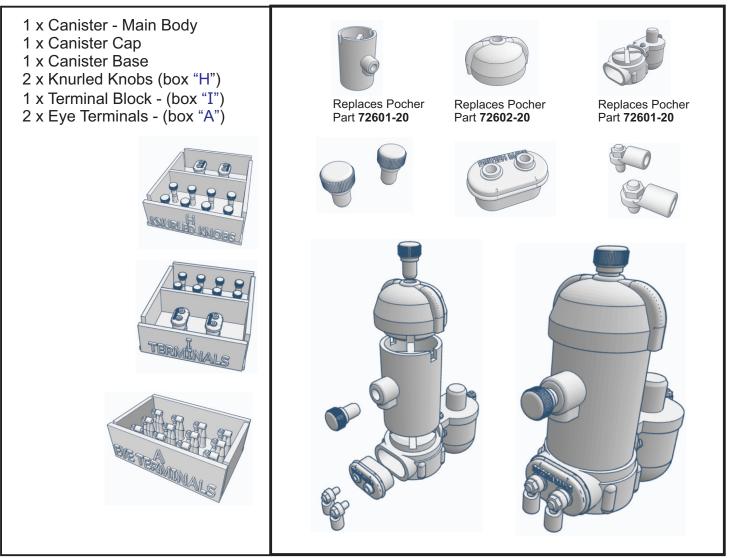

Thank you for purchasing this upgrade kit for the 1/8 Pocher Rolls Royce.

Please note the following:

Some parts will need final finishing / filing / sanding to removing printing 'nubs'.
After preparing the parts they can be washed in warm soapy water and allowed to dry.
Use of super-glue is preferred for attaching resin parts.

- Test fit into the model before final attachment.

If you have any questions regarding this kit or any other feedback, suggestions or to be updated on future releases for this model please feel free to contact us at:

## modelparts1@outlook.com

## **Ignition Coil Assembly -**



## **Distributor Assembly -**



## Ignition Lead / Cable Management -