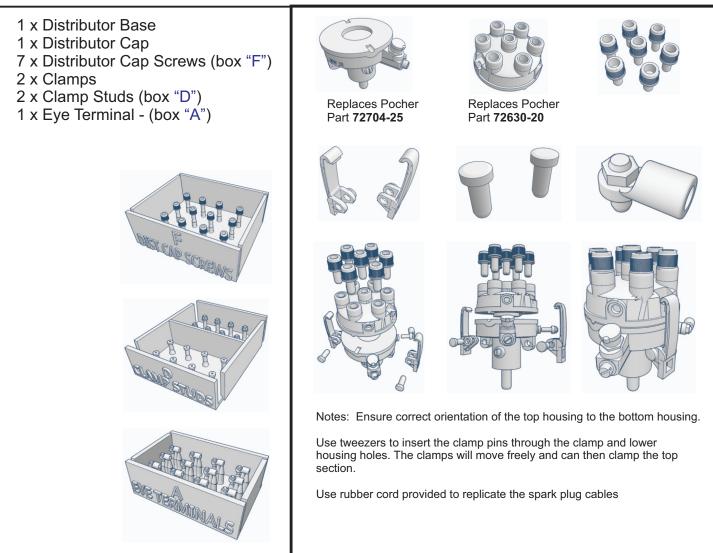

Thank you for purchasing this upgrade kit for the 1/8 Pocher Rolls Royce.

Please note the following:

Some parts will need final finishing / filing / sanding to removing printing 'nubs'.
After preparing the parts they can be washed in warm soapy water and allowed to dry.
Use of super-glue is preferred for attaching resin parts.

- Test fit into the model before final attachment.

If you have any questions regarding this kit or any other feedback, suggestions or to be updated on future releases for this model please feel free to contact us at:

## modelparts1@outlook.com

## **Ignition Coil Assembly -**



## **Distributor Assembly -**



## Ignition Lead / Cable Management -