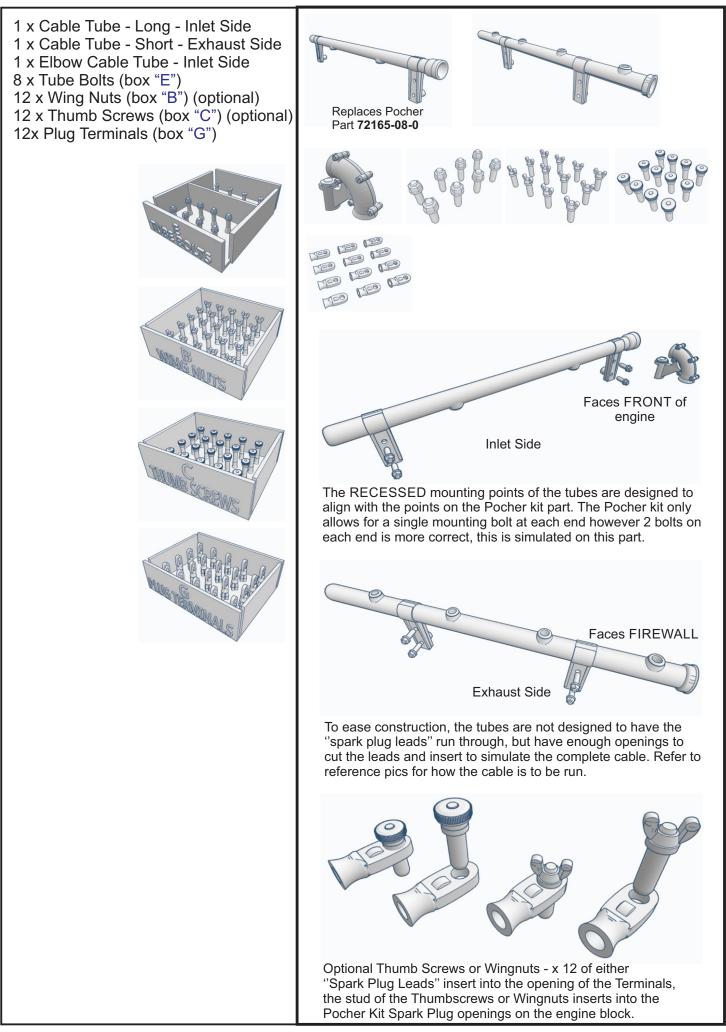

Thank you for purchasing this upgrade kit for the 1/8 Pocher Rolls Royce.

Please note the following:

Some parts will need final finishing / filing / sanding to removing printing 'nubs'.
After preparing the parts they can be washed in warm soapy water and allowed to dry.
Use of super-glue is preferred for attaching resin parts.

- Test fit into the model before final attachment.

If you have any questions regarding this kit or any other feedback, suggestions or to be updated on future releases for this model please feel free to contact us at:

## modelparts1@outlook.com

## **Ignition Coil Assembly -**



## **Distributor Assembly -**



## Ignition Lead / Cable Management -