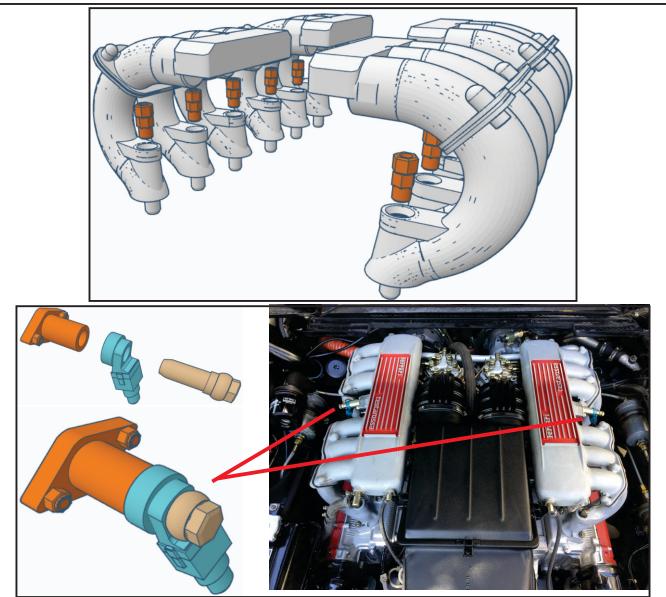

Thank you for purchasing the air inlet manifold upgrade kit for the 1/8 Pocher Ferrari Testarossa.

Please note the following:

- Some parts will need final finishing / filing / sanding to removing printing 'nubs'.
- After preparing the parts they can be washed in warm soapy water and allowed to dry.
- Use of super-glue is preferred for attaching resin parts.
- Test fit into the model before final fixturing.

## Kit Contents:

4 x Air Inlet Manifold Sections

16x Injector Fittings (12 For Kit - 4 Spares)

2 x Cold Start Injector Kits (comprises - 2 x Mounting Flange / 2 x Injectors / 2 x Banjo Bolts)

1 x Spare Cold Start Injector Kit