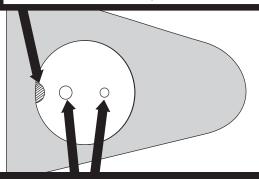

Take note of position of the large and small diameter holes as these align with pins on the underside of the fuel filler.