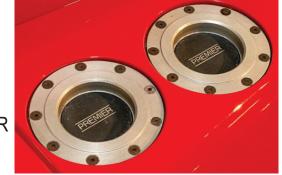

## PREMIER Type LM / GTE Fuel Filler

For 1:8 Pocher Ferrari F40 (all versions)

Thank you for purchasing our racing fuel filler upgrade designed for the 1/8 Pocher Ferrari F40.

Components are produced in resin and require final finishing and painting. Refer to

## **PAINTING:**

Paint upper ring in Aluminium Paint lower disc in black, then dry-brush the PREMIER logo with Aluminium

## **KIT CONTENTS:**

2 x Upper Rings

2 x Lower discs with bolt detail and Premier logo

If you have any questions regarding this kit please do not hesitate to contact us at **modelparts1@outlook.com** 

Remove half round locating pin from both parts - POCHER part number D17 / D18