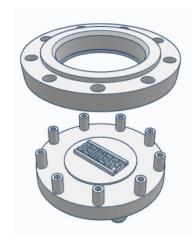

## **KIT CONTENTS:**

2 x Upper Rings

2 x Lower discs with bolt detail and Premier logo

If you have any questions regarding this kit please do not hesitate to contact us at **modelparts1@outlook.com** 

Remove half round locating pin from both parts - POCHER part number D17 / D18